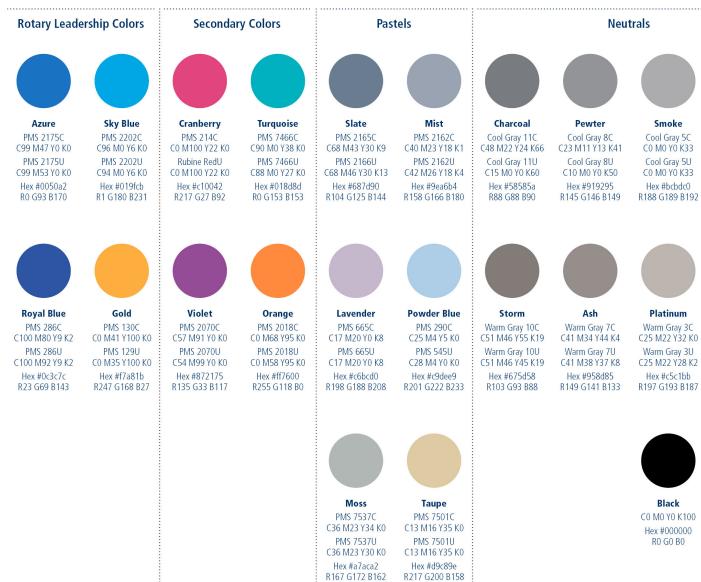

#### **Approved Color Choices**

Silver

Cool Gray 2C

C14 M10 Y13 K0

Cool Gray 2U

C14 M10 Y16 K0

Hex #e7e7e8

R231 G231 B232

Cloud

Warm Gray 1C

C15 M12 Y17 K0 Warm Grav 1U

C15 M12 Y17 K0 Hex #e6e5d8

R230 G229 B216

White

C0 M0 Y0 K0

Hex #ffffff

R255 G255 B255

**Primary\***, use ALL CAPS condensed style for headlines and main navigation. Use regular style for secondary headlines, secondary navigation, infographics, lockups, identifiers, or dense body copy.