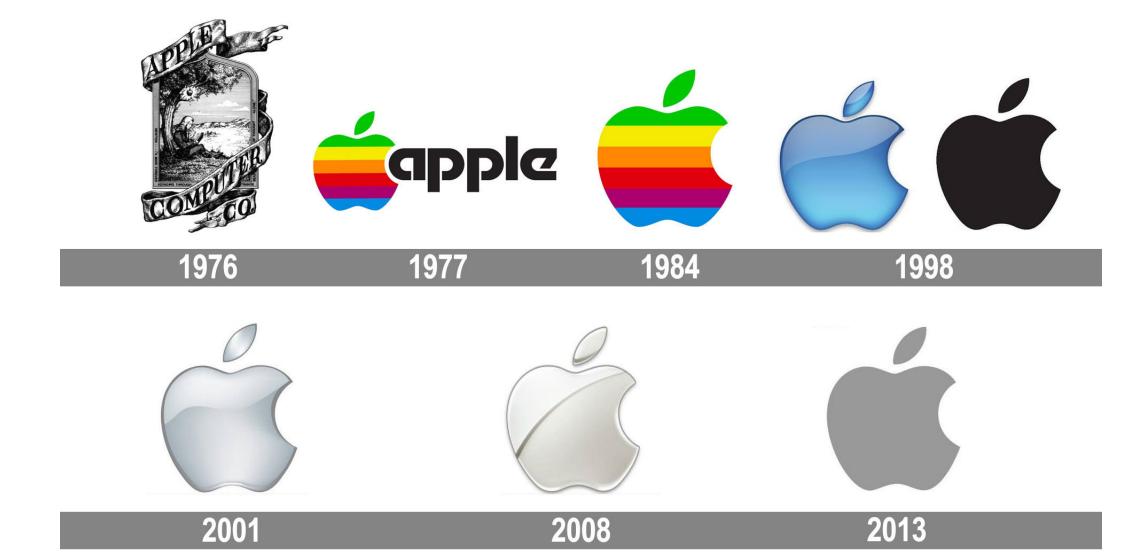

Ford Found it's Oval

**Apple** 

Pepsi inspired by?

COCA-COLA.

1886 1890 1893 1905 1940 1950

1969 1985 1987 1993 2003 2007

It's the Real Thing

I'm Lovin' it