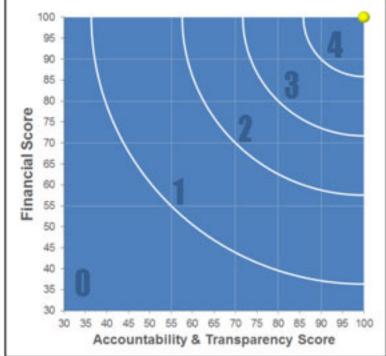

"As People of Action, we make decisions grounded in evidence." Rotary

INPACI

|                              | Score<br>(out of 100) | Rating |
|------------------------------|-----------------------|--------|
| verall Score & Rating        | 100.00                | ****   |
| inancial                     | 100.00                |        |
| ccountability & Transparency | 100.00                |        |