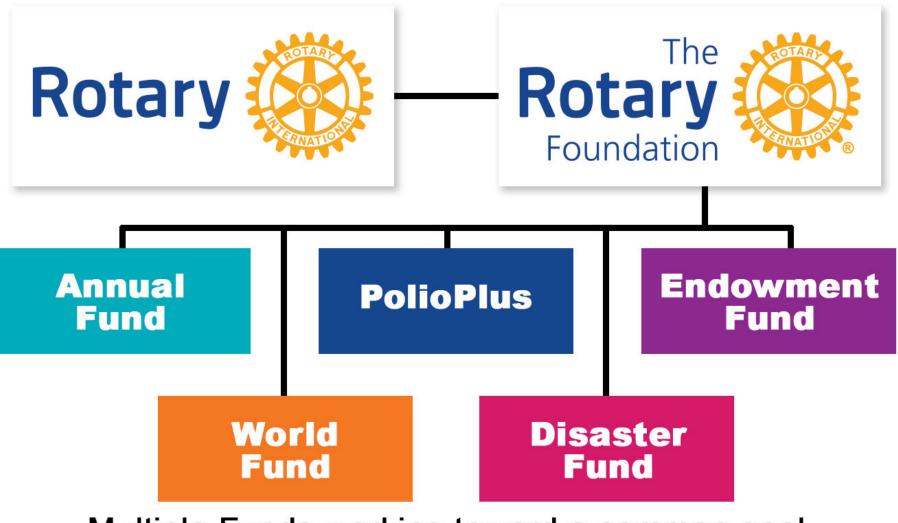

### \$154,004,408

Spent in FY 2020: Rotary Grants

Multiple Funds working toward a common goal

#### **How Does The Rotary Foundation use Donations?**