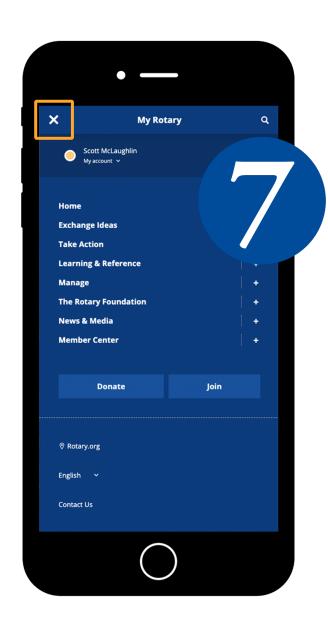

Click the Menu link to view all My.Rotary options

Scroll down the page to see many valuable sections

Click "X" to close menu.

Use Your
"My Account" to
manage Profile,
Donations, and
other personal
data

Click "x" to close My Account