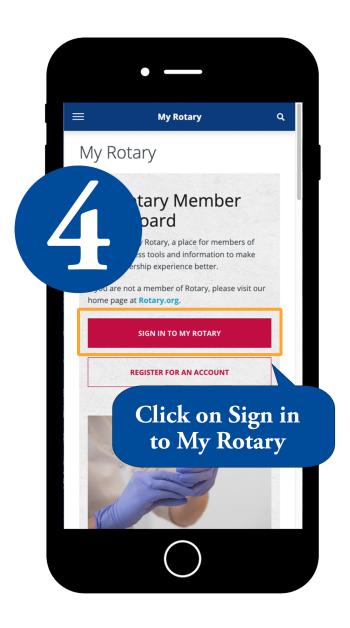

First-time user:
Register your
name, email
address. Look for
an email from
Rotary.

Complete your registration and activate.

Returning?
Sign in with email and password.

Click
"Remember me"
to make it easier
to revisit each
time.