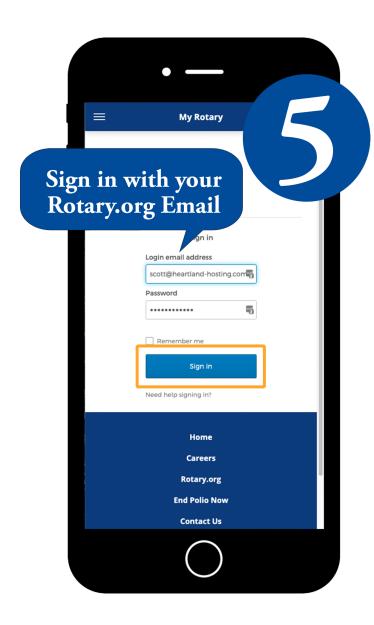

First-time user:
Register your
name, email
address. Look for
an email from
Rotary.

Complete your registration and activate.

Returning?
Sign in with email and password.

Click
"Remember me"
to make it easier
to revisit each
time.