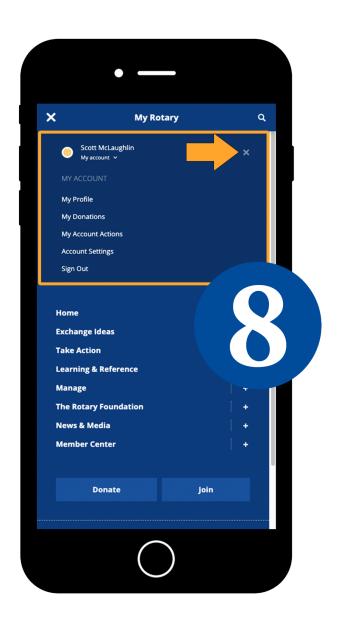

Click the Menu link to view all My.Rotary options

Scroll down the page to see many valuable sections

Click "X" to close menu.

Use Your
"My Account" to
manage Profile,
Donations, and
other personal
data

Click "x" to close My Account