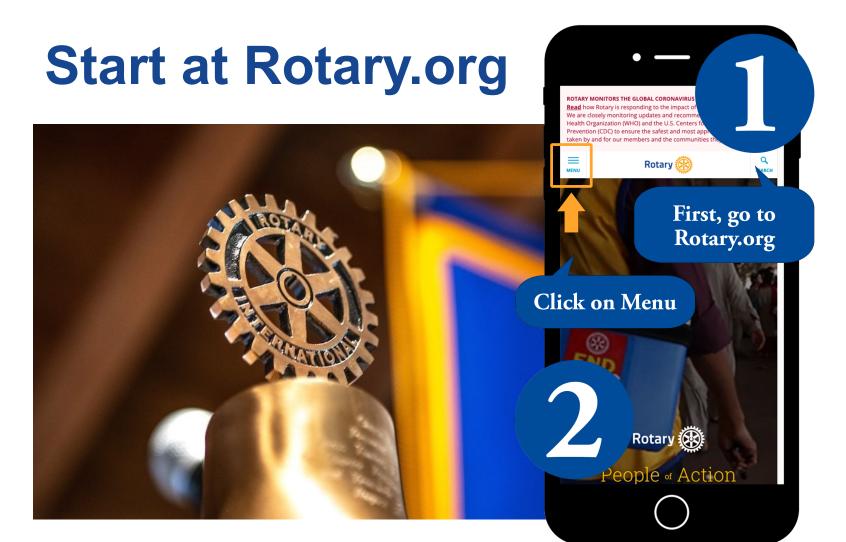

## Today's Objectives

WHY you need My.Rotary.org?

**Create your Account** 

Login to your My.Rotary.org

Next steps?

#### YOUR ROTARY

**News & Media** 

Learning & Reference

**Member Center** 

WHY
you need
My.Rotary.org?

The Rotary Foundation

Club <u>Administration</u>

https://My.Rotary.org

Click the Menu link to view all My.Rotary options

Scroll down the page to see many valuable sections

Click "X" to close menu.

Use Your
"My Account" to
manage Profile,
Donations, and
other personal
data

Click "x" to close My Account