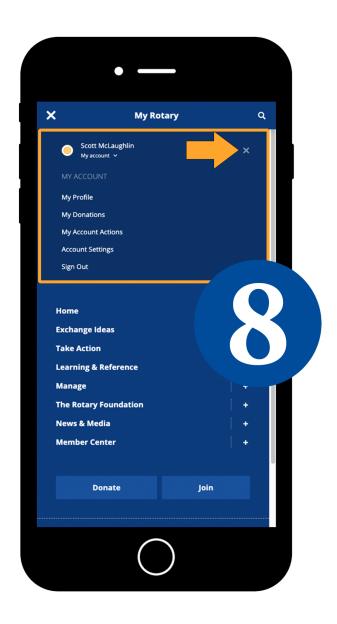

Click the Menu link to view all My.Rotary options

Scroll down the page to see many valuable sections

Click "X" to close menu.

Use Your
"My Account" to
manage Profile,
Donations, and
other personal
data

Click "x" to close My Account