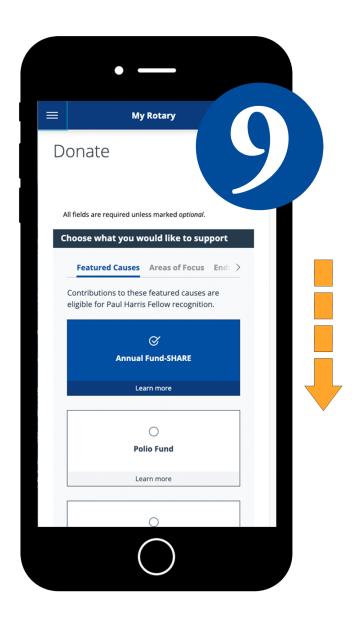

Click "Donate" to setup your "Rotary Direct" or make Rotary Foundation contributions.

Scroll down to complete.