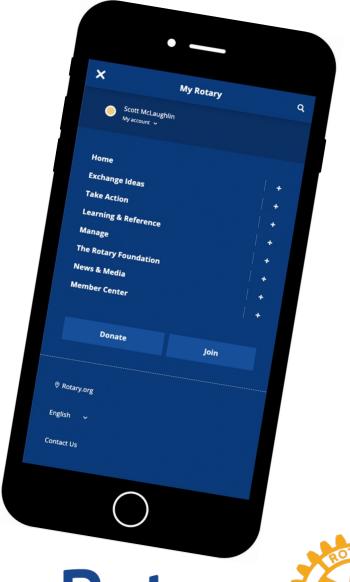

Click the Menu link to view all My.Rotary options

Scroll down the page to see many valuable sections

Click "X" to close menu.

Use Your
"My Account" to
manage Profile,
Donations, and
other personal
data

Click "x" to close My Account