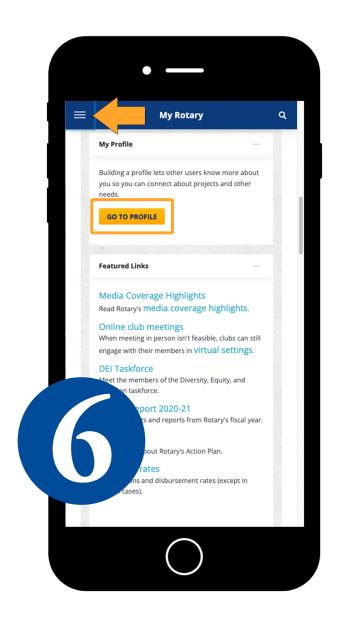

Click the Menu link to view all My.Rotary options

Scroll down the page to see many valuable sections

Click "X" to close menu.

Use Your
"My Account" to
manage Profile,
Donations, and
other personal
data

Click "x" to close My Account