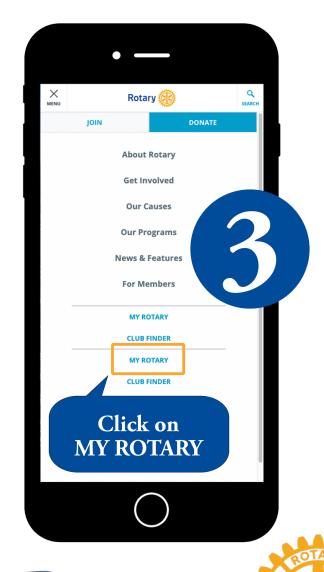

Click the Menu link to view all My.Rotary options

Scroll down the page to see many valuable sections

Click "X" to close menu.

Use Your
"My Account" to
manage Profile,
Donations, and
other personal
data

Click "x" to close My Account