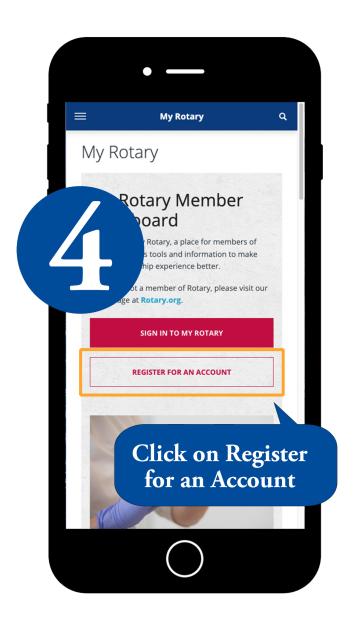

First-time user:
Register your
name, email
address. Look for
an email from
Rotary.

Complete your registration and activate.

Returning?
Sign in with email and password.

Click
"Remember me"
to make it easier
to revisit each
time.