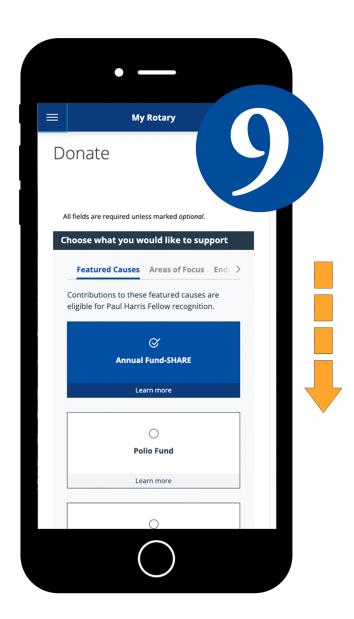

Click "Donate" to setup your "Rotary Direct" or make Rotary Foundation contributions.

Scroll down to complete.