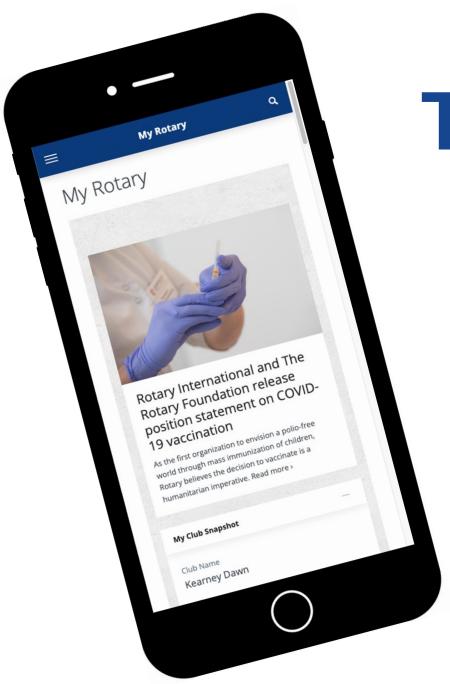

- 1. Your Rotary Desktop, Rotary News
- 2. Club Snapshot and Annual Goals
- 3. Maintain your Rotary Membership Profile
- 4. Helpful Rotary Links, Online Tools
- 5. Rotary Spotlight Stories
- 6. Fellowship, Rotary Groups