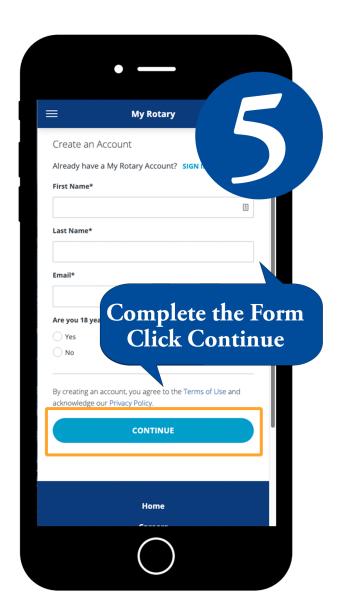

First-time user:
Register your
name, email
address. Look for
an email from
Rotary.

Complete your registration and activate.

Returning?
Sign in with email and password.

Click
"Remember me"
to make it easier
to revisit each
time.